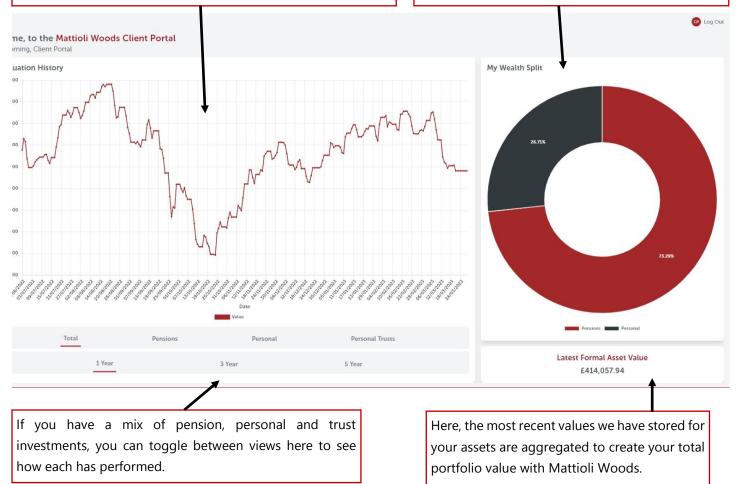

When you first log in, you will be taken to your dashboard where you can see the headline data for your holdings with Mattioli Woods.

The dashboard performance history graph shows the change in value for your holdings since inception. You can hover over each point on the graph to see the value on that day.

In this graph you will see how much each type of investment makes up your overall portfolio. Hover over each section to see its value.

#### **Included transactions**

Many of our pension scheme bank accounts have their balance updated automatically. This means your scheme bank balance may change after making an investment into, or a withdrawal from, an asset.

To ensure your performance history and valuation remain accurate, we will add the value of investments and remove the value of withdrawals from relevant portfolios until they are next valued, in line with the transactions from your bank account. We will only do this where the bank account used to make the investment or withdrawal has an automatically updated balance.

| Indicative Overall Value              | Latest Formal Asset Value |
|---------------------------------------|---------------------------|
| £2,622,062.42                         | £2,647,062.42             |
| Included Transactions*<br>-£25,000.00 |                           |