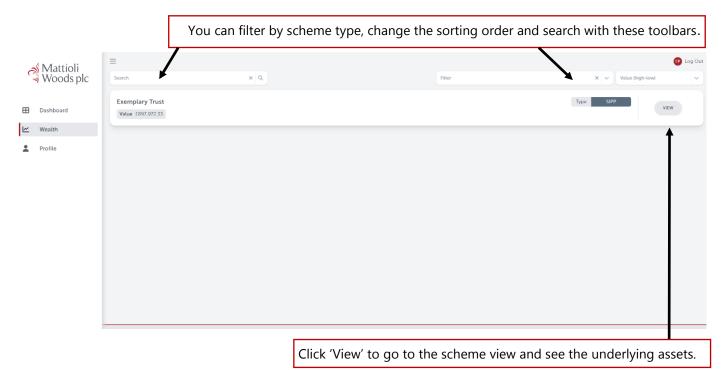

#### Your wealth page

On the wealth page, you can see all the schemes you are a contact for and their values.

### Your scheme view

When you click 'View' on a scheme, it will take you to the scheme overview. Scrolling down will show the assets held within the scheme.

This graph displays the performance of the scheme over the last one, three or five years. Hover over each point to see the value on that date. This pie chart shows the types of assets that make up the scheme, and how they are split. Hover over a section to see the total value of that type of asset.