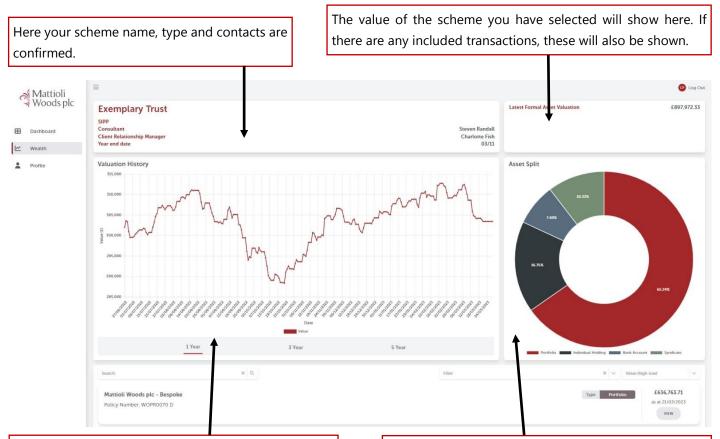

### Your scheme view

When you click 'View' on a scheme, it will take you to the scheme overview. Scrolling down will show the assets held within the scheme.

This graph displays the performance of the scheme over the last one, three or five years. Hover over each point to see the value on that date. This pie chart shows the types of assets that make up the scheme, and how they are split. Hover over a section to see the total value of that type of asset.

#### Your scheme view – assets

Scrolling down the page from the scheme overview will show you the assets within the scheme. Each line contains the asset type, name, and most recent value.

|                       | You can filter the asset type, change the sorting order, and search with these toolbars.     |                                       |                                               |  |
|-----------------------|----------------------------------------------------------------------------------------------|---------------------------------------|-----------------------------------------------|--|
|                       |                                                                                              | l l                                   |                                               |  |
| Mattioli<br>Woods plc | Search X Q                                                                                   | Filter X V                            | Value (high-low)                              |  |
| Woods plc             | Mattioli Woods pic - Bespoke<br>Policy Number: POMAT234 D                                    | Type Por                              | tolio E636,763.71<br>as at 21/03/2023<br>VIEW |  |
| Vealth                | MW Private Equity (Harbinger Self-Storage) Limited                                           | Type Syne                             | <b>£70,003.32</b><br>as at 01/02/2022<br>VIEW |  |
|                       | Mattioli Woods - Individual Growth Structured Product Portfolio<br>Policy Number: POMA2345_D | Type Bor                              | folio E50,087.61<br>as at 21/03/2023<br>VIEW  |  |
|                       | MW Private Investors (Proseed) Limited Partnership                                           | Туре Synk                             | E30,000.00<br>as at 26/03/2018<br>VIEW        |  |
|                       | Γ,                                                                                           | You can click 'View' on certain asset | s to see more                                 |  |
|                       | information relating to the asset.                                                           |                                       |                                               |  |