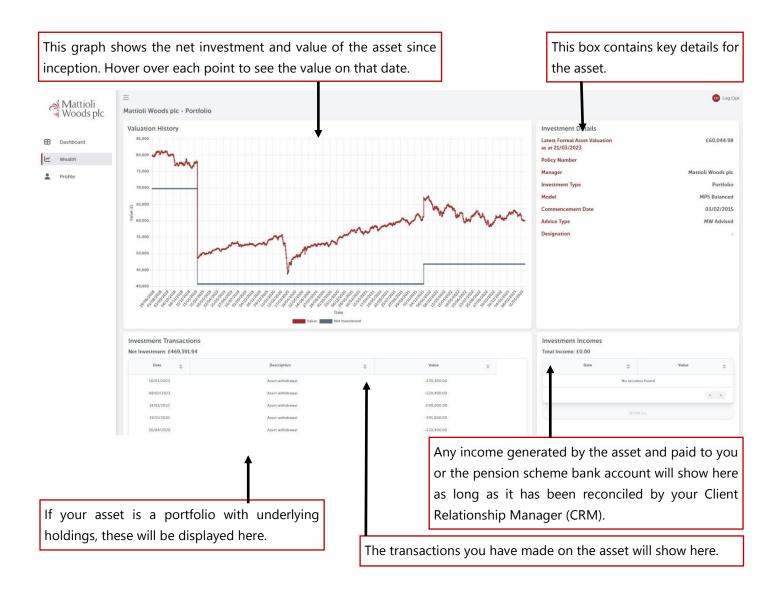

#### Your asset view

When you click 'View' on a relevant asset, you will be taken to the individual asset view.