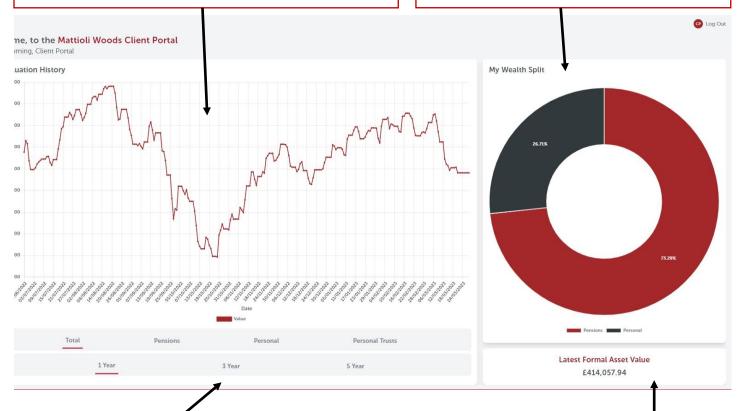

### Your dashboard

When you first log in, you will be taken to your dashboard where you can see the headline data for your holdings with Mattioli Woods.

The dashboard performance history graph shows the change in value for your holdings since inception. You can hover over each point on the graph to see the value on that day.

In this graph you will see how much each type of investment makes up your overall portfolio. Hover over each section to see its value.

If you have a mix of pension, personal and trust investments, you can toggle between views here to see how each has performed.

Here, the most recent values we have stored for your assets are aggregated to create your total portfolio value with Mattioli Woods.