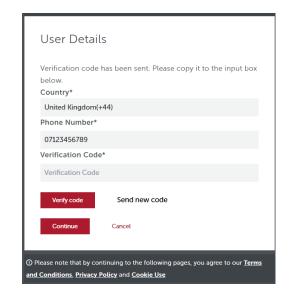

With your password created, you will need to set up multi-factor authentication. Enter the mobile phone number you want to use to receive the code. Enter the code and click the 'Verify code' button.

Once confirmed, you will be directed to the login page, where you can sign in using your email and password for the first time.

Please note that a landline cannot be used for multi-factor authentication.