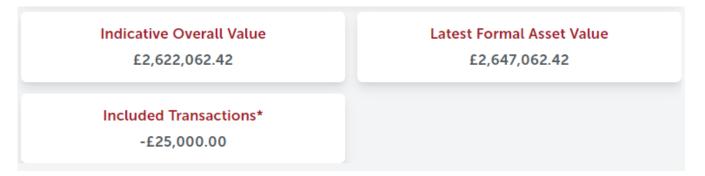

Here, the most recent values we have stored for your assets are aggregated to create your total portfolio value with Mattioli Woods.

### **Included transactions**

Many of our pension scheme bank accounts have their balance updated automatically. This means your scheme bank balance may change after making an investment into, or a withdrawal from, an asset.

To ensure your performance history and valuation remain accurate, we will add the value of investments and remove the value of withdrawals from relevant portfolios until they are next valued, in line with the transactions from your bank account. We will only do this where the bank account used to make the investment or withdrawal has an automatically updated balance.