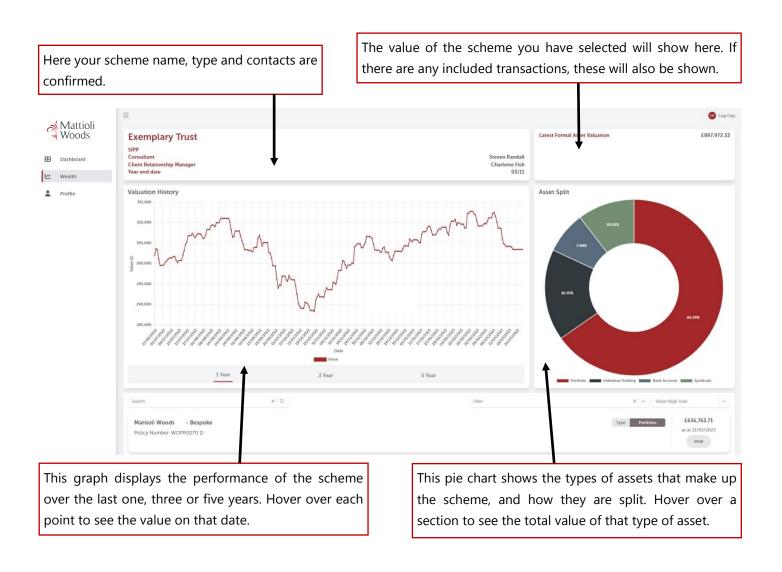

### Your dashboard

When you first log in, you will be taken to your dashboard where you can see the headline data for your holdings with Mattioli Woods.

The dashboard performance history graph shows the change in value for your holdings since inception. You can hover over each point on the graph to see the value on that day.

In this graph you will see how much each type of investment makes up your overall portfolio. Hover over each section to see its value.

If you have a mix of pension, personal and trust investments, you can toggle between views here to see how each has performed.

Here, the most recent values we have stored for your assets are aggregated to create your total portfolio value with Mattioli Woods.

### Your scheme view

When you click 'View' on a scheme, it will take you to the scheme overview. Scrolling down will show the assets held within the scheme.