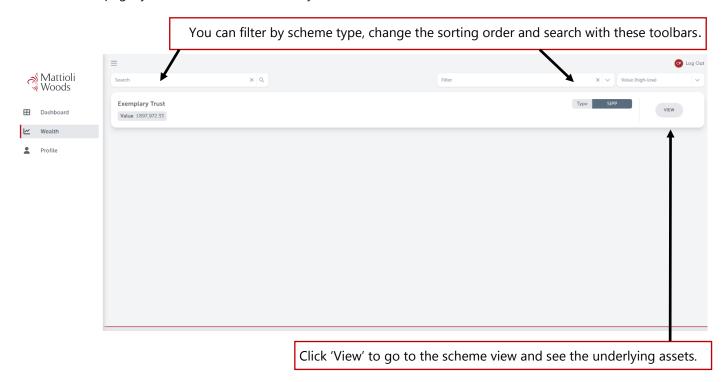

### Your wealth page

On the wealth page, you can see all the schemes you are a contact for and their values.

### Your scheme view

When you click 'View' on a scheme, it will take you to the scheme overview. Scrolling down will show the assets held within the scheme.