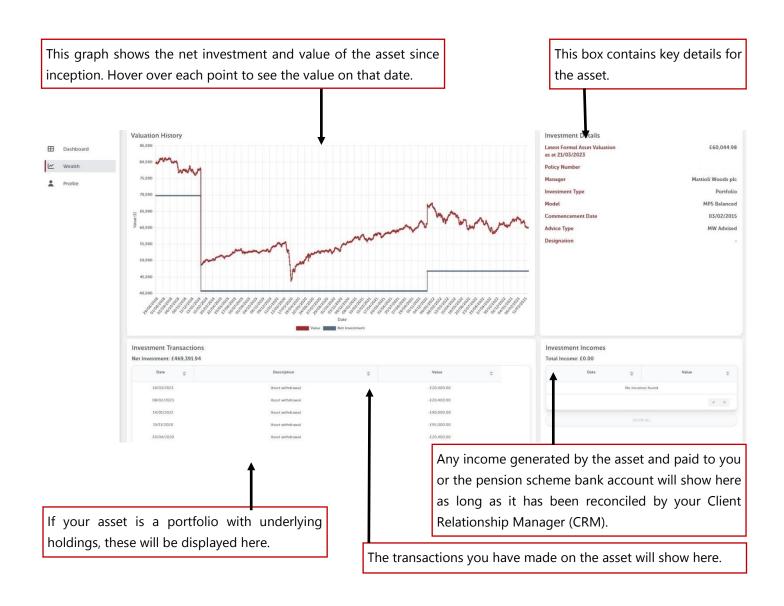

### Your asset view

When you click 'View' on a relevant asset, you will be taken to the individual asset view.