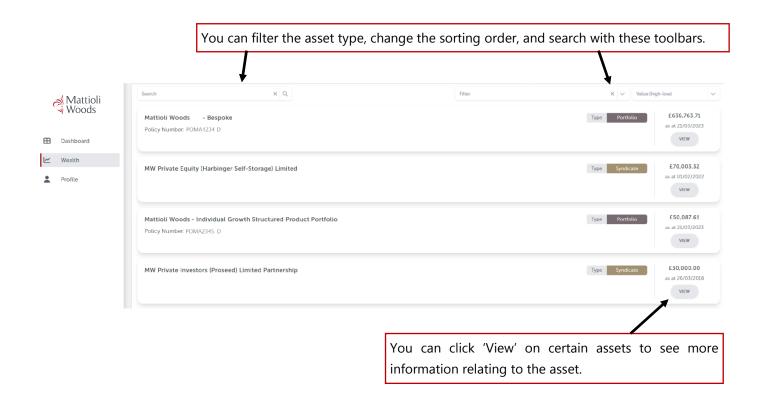

### Your scheme view - assets

Scrolling down the page from the scheme overview will show you the assets within the scheme. Each line contains the asset type, name, and most recent value.

### Your asset view

When you click 'View' on a relevant asset, you will be taken to the individual asset view.