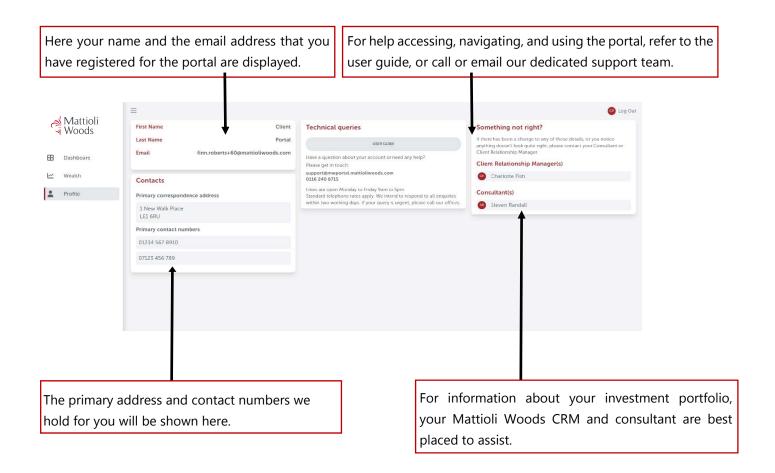

## Your profile page

You can navigate to the profile page using the left-hand sidebar. This page confirms key personal information that we hold on file for you, as well as where you can go for help.

Page | 7 November 2024 v4